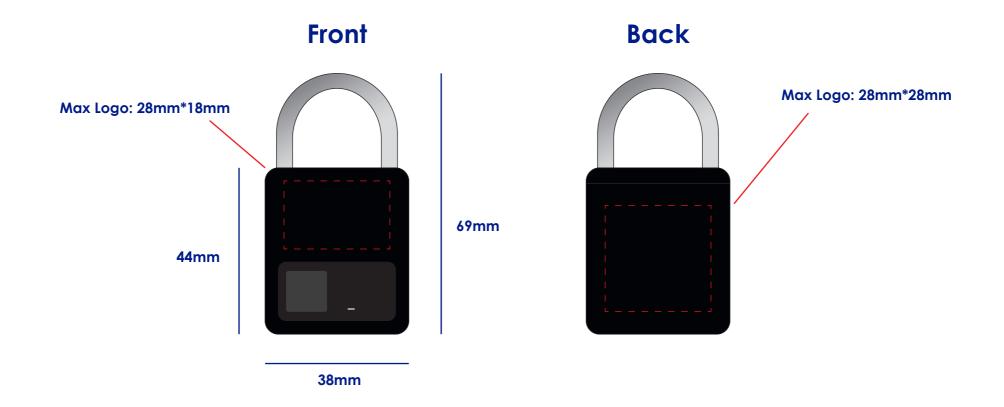

### **Product Colour**

Black

Luggage Fingerprint Lock 38mm x 69mm Branding Method: Laser Engraved

## **Logo Size**